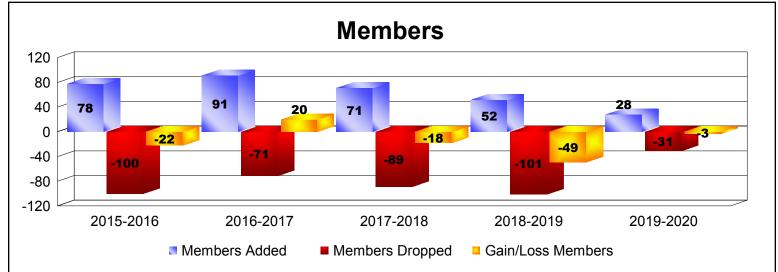

District 6 SE As of December 2019 Cumulative

| Year      | New<br>Clubs | Dropped<br>Clubs | Gain/<br>Loss<br>Clubs | New<br>Members | Charter<br>Members | Reinstate<br>Members | Transfer<br>Members | Total<br>Member<br>Added | Total<br>Members<br>Dropped | Gain/<br>Loss<br>Members |
|-----------|--------------|------------------|------------------------|----------------|--------------------|----------------------|---------------------|--------------------------|-----------------------------|--------------------------|
| 2015-2016 | 0            | -1               | -1                     | 67             | 0                  | 6                    | 5                   | 78                       | -100                        | -22                      |
| 2016-2017 | 0            | 0                | 0                      | 77             | 1                  | 5                    | 8                   | 91                       | -71                         | 20                       |
| 2017-2018 | 0            | -1               | -1                     | 67             | 0                  | 1                    | 3                   | 71                       | -89                         | -18                      |
| 2018-2019 | 0            | -5               | -5                     | 44             | 0                  | 4                    | 4                   | 52                       | -101                        | -49                      |
| 2019-2020 | 0            | 0                | 0                      | 22             | 0                  | 6                    | 0                   | 28                       | -31                         | -3                       |
| Average   | 0            | -1               | -1                     | 55             | 0                  | 4                    | 4                   | 64                       | -78                         | -14                      |