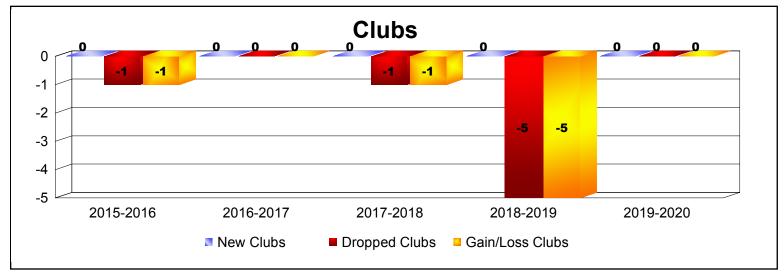

District 6 SE As of December 2019 Cumulative

| Year      | New<br>Clubs | Dropped<br>Clubs | Gain/<br>Loss<br>Clubs | New<br>Members | Charter<br>Members | Reinstate<br>Members | Transfer<br>Members | Total<br>Member<br>Added | Total<br>Members<br>Dropped | Gain/<br>Loss<br>Members |
|-----------|--------------|------------------|------------------------|----------------|--------------------|----------------------|---------------------|--------------------------|-----------------------------|--------------------------|
| 2015-2016 | 0            | -1               | -1                     | 67             | 0                  | 6                    | 5                   | 78                       | -100                        | -22                      |
| 2016-2017 | 0            | 0                | 0                      | 77             | 1                  | 5                    | 8                   | 91                       | -71                         | 20                       |
| 2017-2018 | 0            | -1               | -1                     | 67             | 0                  | 1                    | 3                   | 71                       | -89                         | -18                      |
| 2018-2019 | 0            | -5               | -5                     | 44             | 0                  | 4                    | 4                   | 52                       | -101                        | -49                      |
| 2019-2020 | 0            | 0                | 0                      | 22             | 0                  | 6                    | 0                   | 28                       | -31                         | -3                       |
| Average   | 0            | -1               | -1                     | 55             | 0                  | 4                    | 4                   | 64                       | -78                         | -14                      |